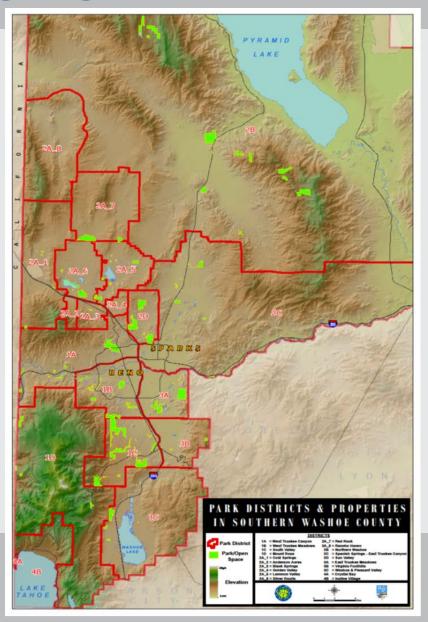

- Park District's1A-D, 2A1-8,3A-C and 4A&B
- 20 Sub districts
- Wide range of \$ balances...

# **Identifying needs**

- Needs assessment
  - Surpluses vs. Deficiencies
  - National standard "one park for every 2,277
    residents served, with 9.5 acres of parkland per
    1,000 residents" (National Recreation and Parks
    Association)