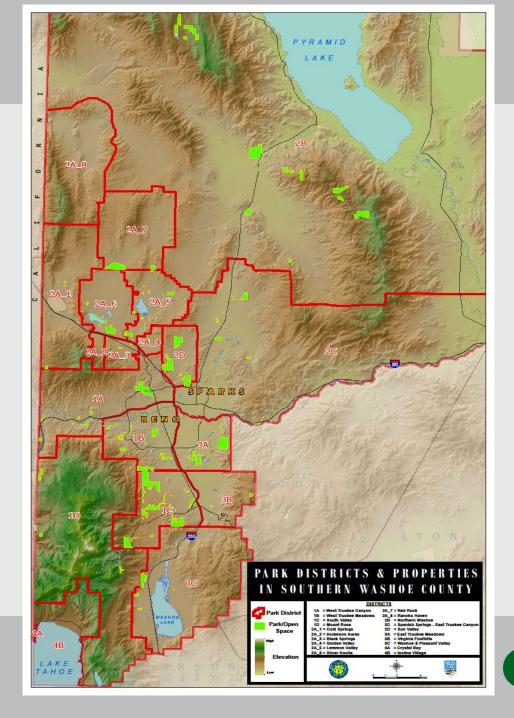

- Park District's1A-D, 2A1-8,3A-C and 4A&B
- 20 Sub districts
- Wide range of \$ balances...

## **Process Highlights...**

- Consolidation of Subdistricts
  - 20 sub districts
  - Flexibility to spend funding (RCT)
  - Constraints